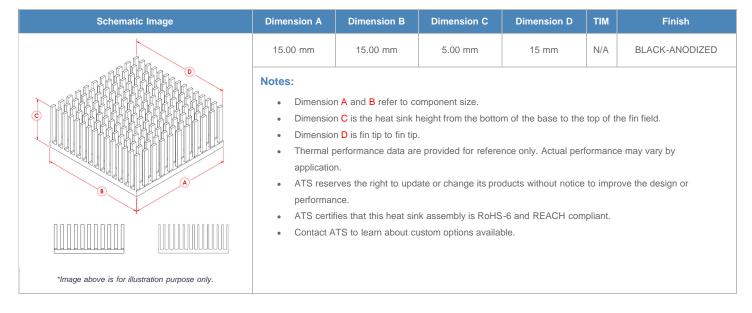

**

| AIR VELOCITY       |               | @200 LFM<br>1.0 M/S | @300 LFM<br>1.5 M/S | @400 LFM<br>2.0 M/S | @500 LFM<br>2.5 M/S | @600 LFM<br>3.0 M/S | @700 LFM<br>3.5 M/S | @800 LFM<br>4.0 M/S |
|--------------------|---------------|---------------------|---------------------|---------------------|---------------------|---------------------|---------------------|---------------------|
| THERMAL RESISTANCE | Unducted Flow | 40.22 °C/W          | 33.7 °C/W           | 29.7 °C/W           | 26.9 °C/W           | 24.8 °C/W           | 23.2 °C/W           | 21.8 °C/W           |
|                    | Ducted Flow   | 24.4                | 20.5                | 18.1                | 16.4                | 15.1                | 14.1                | 13.3                |

## **Product Detail**